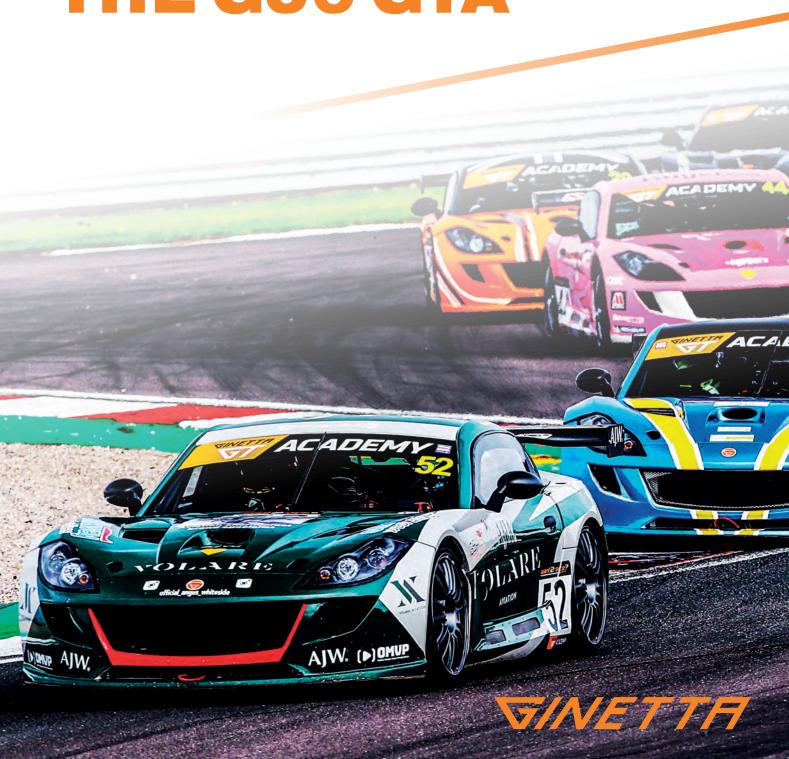

## **GT ACADEMY RACE SERIES:**

For the past six decades Ginetta has helped drivers focus on a route to international motorsport platforms and its racing ladder is recognised globally as one of the best manufacturer-run series.

The 2022 Ginetta GT Academy is a unique concept providing the driver a high performance, yet safe and reliable race car to enjoy entry level GT Racing. Drivers of all experience levels compete in GT Academy as the field is split between experienced drivers and a 'Rookie' class. Popular Chairman's Cup awards are also given to the highest performing racers over the age of 45 years, making this the series for anyone looking for an uncompromising package of high performance and low running costs.

Run solely for the G56 GTA car, the series calendar offers the very best combination of five high profile race weekends across both the British GT and BTCC paddock. Drivers can choose if they wish to drop one round or forfeit the lowest point scoring weekend to go towards championship points.

Sharing unforgettable memories and fun with like-minded individuals is at the heart of the GT Academy offering. Combining identical cars on the grid, close fair and fun racing at some of the best circuits in the UK with first class hospitality and technical support, makes GT Academy the ideal solution for drivers of all ages and aspirations to get on the grid and enjoy their racing experience, the Ginetta way.